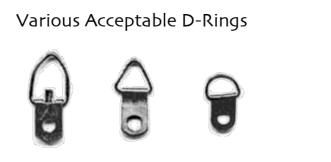

## **BURRA REGIONAL ART GALLERY**

A B N : 32 - 939 - 327 - 145 08 8892 2411 P.O. Box 190 5 Market Street, Burra SA 5417 w w w . b urragallery.com

Gallery Artwork Hanging Requirements

- Exhibits must be clearly labelled on the bottom right hand corner with your name, address, title of art work, medium and price.
- Art works to be hung must have hanging wire attached to securely fixed D-rings of appropriate size for the artwork, and large enough to put a pencil through. The Gallery hanging system requires hooks to be inserted into the D-rings on either side of the artwork.
- Eyelet screws and normal screws with wire are NOT acceptable. If you are unsure please contact a Gallery Staff member. You can find out contact information on the gallery website (www.burragallery.com) by clicking on "Contacts" located in the website menu.